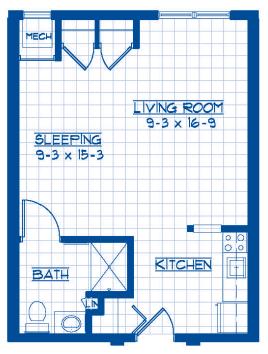

comfort care

**Square Footage** 512-517 Sq. Ft. 522-535 Sq. Ft. 588-610 Sq. Ft. 668 Sq. Ft.

- Coordination of laboratory requests
- Town Center amenities for resident use when accompanied by family, friends or staff

| NEXT STEP- Once you've made a decision to become a resident at Eagle Cres | t North |
|---------------------------------------------------------------------------|---------|

- Meet with Eagle Crest Marketing Director to select your preferred apartment and location.
- A \$1,500 non-refundable fee reserves the apartment of your choice.
- A nursing assessment would determine eligibility.
- Schedule your desired move in date and plan the necessary moving arrangements.
- Move in day! Meet new neighbors or reconnect with old acquaintances.

### Arbutus 512-517 Sq. Ft. Studio



### Onalaska 588-610 Sq. Ft. One Bedroom







Floor plans, features and amenities are subject to change without notice. Stated dimensions and square footage are approximate. Please ask about availability.



For over 60 years Bethany Lutheran Homes has provided quality, compassionate care to meet the physical, social and spiritual needs of older adults. Eagle Crest North is another example of our dedication and commitment to those we serve.

### HOUSING CHOICES

Independent Living Plus Assisted Living Apartments Memory Care Residence

At Eagle Crest North, the comforts of home extend beyond your personal residence to include a superior level of everyday convenience. To enhance your comfort, apartments are furnished with your own belongings to create a homelike environment. Secured, out