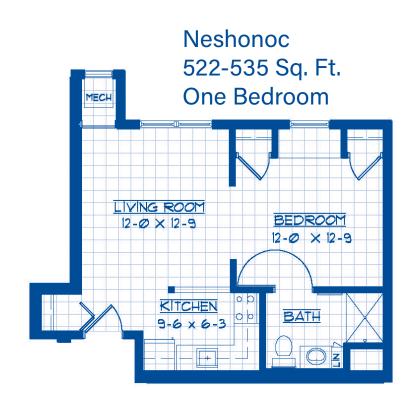

**Square Footage** 512-517 Sq. Ft. 522-535 Sq. Ft. 588-610 Sq. Ft. 668 Sq. Ft.

- Coordination of laboratory requests
- Town Center amenities for resident use when accompanied by family, friends or staff