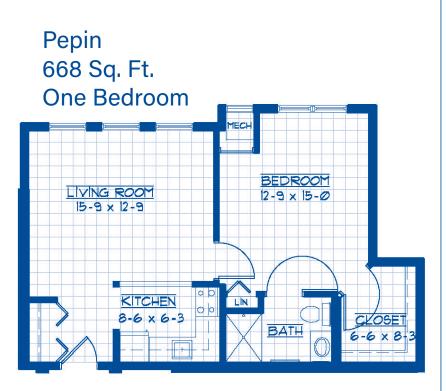

**Square Footage** 512-517 Sq. Ft. 522-535 Sq. Ft. 588-610 Sq. Ft. 668 Sq. Ft.

- Coordination of laboratory requests
- Town Center amenities for resident use when accompanied by family, friends or staff