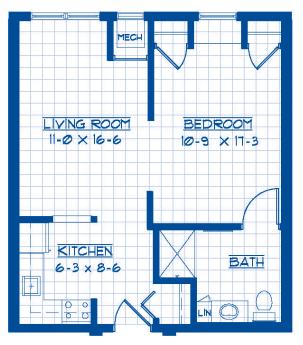

### Onalaska 588-610 Sq. Ft. One Bedroom

Floor plans, features and amenities are subject to change without notice. Stated dimensions and square footage are approximate. Please ask about availability.

For over 60 years Bethany Lutheran Homes has provided quality, compassionate care to meet the physical, social and spiritual needs of older adults. Eagle Crest North is another example of our dedication and commitment to those we serve.