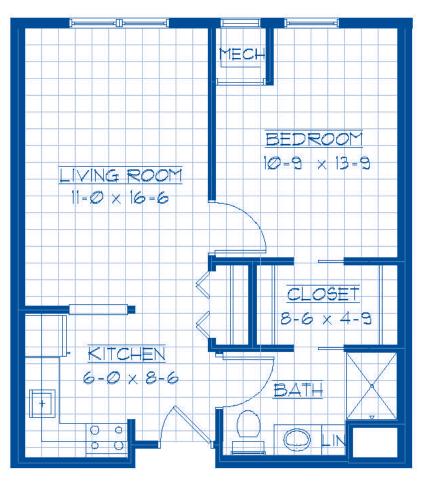

Black River 476 Sq. Ft. Studio

Chippewa 522 Sq. Ft. One Bedroom

Kickapoo 605 Sq. Ft. One Bedroom

Mississippi 1,029 Sq. Ft.

| Bethany Lutheran Homes, Inc.                                                                                                                                                                                                                                                                                                                                                                                                |                                                                        |                                                                                                                                                                                                                                                                                                                                                                                  |
|-----------------------------------------------------------------------------------------------------------------------------------------------------------------------------------------------------------------------------------------------------------------------------------------------------------------------------------------------------------------------------------------------------------------------------|------------------------------------------------------------------------|----------------------------------------------------------------------------------------------------------------------------------------------------------------------------------------------------------------------------------------------------------------------------------------------------------------------------------------------------------------------------------|
| Eagle Crest North                                                                                                                                                                                                                                                                                                                                                                                                           |                                                                        |                                                                                                                                                                                                                                                                                                                                                                                  |
| Private Pay Apartment Rates                                                                                                                                                                                                                                                                                                                                                                                                 |                                                                        |                                                                                                                                                                                                                                                                                                                                                                                  |
| Apartment Name S                                                                                                                                                                                                                                                                                                                                                                                                            |                                                                        | ize                                                                                                                                                                                                                                                                                                                                                                              |
| Black River                                                                                                                                                                                                                                                                                                                                                                                                                 | 476 Sq. Ft.                                                            | Studio                                                                                                                                                                                                                                                                                                                                                                           |
| Chippewa                                                                                                                                                                                                                                                                                                                                                                                                                    | 522 Sq. Ft.                                                            | 1 Bedroom                                                                                                                                                                                                                                                                                                                                                                        |
| Kickapoo                                                                                                                                                                                                                                                                                                                                                                                                                    | 605 Sq. Ft.                                                            | 1 Bedroom                                                                                                                                                                                                                                                                                                                                                                        |
| La Crosse                                                                                                                                                                                                                                                                                                                                                                                                                   | 845 Sq. Ft.                                                            | 2 Bedroom                                                                                                                                                                                                                                                                                                                                                                        |
| Mississippi                                                                                                                                                                                                                                                                                                                                                                                                                 | 1,029 Sq. Ft.                                                          | 2 Bedroom                                                                                                                                                                                                                                                                                                                                                                        |
| <ul> <li>The Following Serving</li> <li>• 24-hour on-site Resident of Staffing</li> <li>• Nurse 40 hours/week and on call support</li> <li>• Personal pendant urgent of Weekly Housekeeping</li> <li>• Laundry, 2 personal loads weekly (resident supplies</li> </ul> NEXT STEP- Once we                                                                                                                                    | Care Assistant  Nurse 24 hour  call system  s plus bed linens, linens) | <ul> <li>• Restaurant Style Dining to include three meals daily</li> <li>• Nurse maintains clinical record information</li> <li>• Nurse coordination of laboratory requests</li> <li>• Nurse liaison with health care professionals</li> <li>• Wellness check - 3 times per day</li> <li>• Transportation to scheduled medical appointments in Onalaska and La Crosse</li> </ul> |
| <ul> <li>Meet with Eagle Crest Marketing Director to select your preferred apartment and location.</li> <li>A \$1,500 non-refundable fee reserves the apartment of your choice.</li> <li>A nursing assessment would determine eligibility.</li> <li>Schedule your desired move in date and plan the necessary moving arrangements.</li> <li>Move in day! Meet new neighbors or reconnect with old acquaintances.</li> </ul> |                                                                        |                                                                                                                                                                                                                                                                                                                                                                                  |