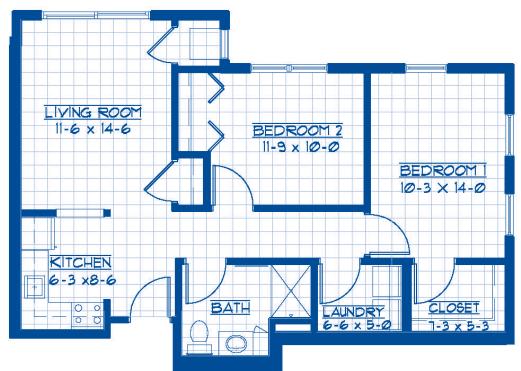

Black River 476 Sq. Ft. Studio

Chippewa 522 Sq. Ft. One Bedroom

Kickapoo 605 Sq. Ft. One Bedroom

Mississippi 1,029 Sq. Ft.

| Bethany Lutheran Homes, Inc.                                                                                                                                                                                                                                                                                                                                                                                                |                                                                        |                                                                                                                                                                                                                                                                                                                                                                                  |
|-----------------------------------------------------------------------------------------------------------------------------------------------------------------------------------------------------------------------------------------------------------------------------------------------------------------------------------------------------------------------------------------------------------------------------|------------------------------------------------------------------------|----------------------------------------------------------------------------------------------------------------------------------------------------------------------------------------------------------------------------------------------------------------------------------------------------------------------------------------------------------------------------------|
| Eagle Crest North                                                                                                                                                                                                                                                                                                                                                                                                           |                                                                        |                                                                                                                                                                                                                                                                                                                                                                                  |
| Private Pay Apartment Rates                                                                                                                                                                                                                                                                                                                                                                                                 |                                                                        |                                                                                                                                                                                                                                                                                                                                                                                  |
| Apartment Name S                                                                                                                                                                                                                                                                                                                                                                                                            |                                                                        | ize                                                                                                                                                                                                                                                                                                                                                                              |
| Black River                                                                                                                                                                                                                                                                                                                                                                                                                 | 476 Sq. Ft.                                                            | Studio                                                                                                                                                                                                                                                                                                                                                                           |
| Chippewa                                                                                                                                                                                                                                                                                                                                                                                                                    | 522 Sq. Ft.                                                            | 1 Bedroom                                                                                                                                                                                                                                                                                                                                                                        |
| Kickapoo                                                                                                                                                                                                                                                                                                                                                                                                                    | 605 Sq. Ft.                                                            | 1 Bedroom                                                                                                                                                                                                                                                                                                                                                                        |
| La Crosse                                                                                                                                                                                                                                                                                                                                                                                                                   | 845 Sq. Ft.                                                            | 2 Bedroom                                                                                                                                                                                                                                                                                                                                                                        |
| Mississippi                                                                                                                                                                                                                                                                                                                                                                                                                 | 1,029 Sq. Ft.                                                          | 2 Bedroom                                                                                                                                                                                                                                                                                                                                                                        |
| <ul> <li>The Following Serving</li> <li>• 24-hour on-site Resident of Staffing</li> <li>• Nurse 40 hours/week and on call support</li> <li>• Personal pendant urgent of Weekly Housekeeping</li> <li>• Laundry, 2 personal loads weekly (resident supplies</li> </ul> NEXT STEP- Once we                                                                                                                                    | Care Assistant  Nurse 24 hour  call system  s plus bed linens, linens) | <ul> <li>• Restaurant Style Dining to include three meals daily</li> <li>• Nurse maintains clinical record information</li> <li>• Nurse coordination of laboratory requests</li> <li>• Nurse liaison with health care professionals</li> <li>• Wellness check - 3 times per day</li> <li>• Transportation to scheduled medical appointments in Onalaska and La Crosse</li> </ul> |
| <ul> <li>Meet with Eagle Crest Marketing Director to select your preferred apartment and location.</li> <li>A \$1,500 non-refundable fee reserves the apartment of your choice.</li> <li>A nursing assessment would determine eligibility.</li> <li>Schedule your desired move in date and plan the necessary moving arrangements.</li> <li>Move in day! Meet new neighbors or reconnect with old acquaintances.</li> </ul> |                                                                        |                                                                                                                                                                                                                                                                                                                                                                                  |