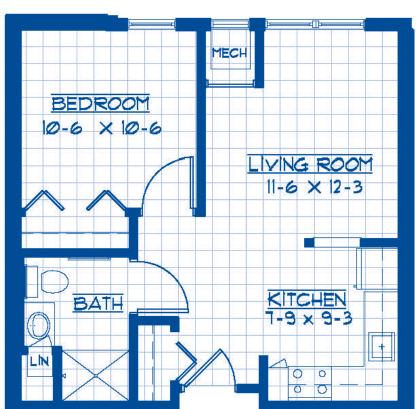

Black River 476 Sq. Ft. Studio

Chippewa 522 Sq. Ft. One Bedroom

Kickapoo 605 Sq. Ft. One Bedroom

Mississippi 1,029 Sq. Ft.

| Bethany Lutheran Homes, Inc.                                                                                                                                                                                                                                                                                                                                                                                                |                                                                        |                                                                                                                                                                                                                                                                                                                                                                                  |
|-----------------------------------------------------------------------------------------------------------------------------------------------------------------------------------------------------------------------------------------------------------------------------------------------------------------------------------------------------------------------------------------------------------------------------|------------------------------------------------------------------------|----------------------------------------------------------------------------------------------------------------------------------------------------------------------------------------------------------------------------------------------------------------------------------------------------------------------------------------------------------------------------------|
| Eagle Crest North                                                                                                                                                                                                                                                                                                                                                                                                           |                                                                        |                                                                                                                                                                                                                                                                                                                                                                                  |
| Private Pay Apartment Rates                                                                                                                                                                                                                                                                                                                                                                                                 |                                                                        |                                                                                                                                                                                                                                                                                                                                                                                  |
| Apartment Name S                                                                                                                                                                                                                                                                                                                                                                                                            |                                                                        | ize                                                                                                                                                                                                                                                                                                                                                                              |
| Black River                                                                                                                                                                                                                                                                                                                                                                                                                 | 476 Sq. Ft.                                                            | Studio                                                                                                                                                                                                                                                                                                                                                                           |
| Chippewa                                                                                                                                                                                                                                                                                                                                                                                                                    | 522 Sq. Ft.                                                            | 1 Bedroom                                                                                                                                                                                                                                                                                                                                                                        |
| Kickapoo                                                                                                                                                                                                                                                                                                                                                                                                                    | 605 Sq. Ft.                                                            | 1 Bedroom                                                                                                                                                                                                                                                                                                                                                                        |
| La Crosse                                                                                                                                                                                                                                                                                                                                                                                                                   | 845 Sq. Ft.                                                            | 2 Bedroom                                                                                                                                                                                                                                                                                                                                                                        |
| Mississippi                                                                                                                                                                                                                                                                                                                                                                                                                 | 1,029 Sq. Ft.                                                          | 2 Bedroom                                                                                                                                                                                                                                                                                                                                                                        |
| <ul> <li>The Following Serving</li> <li>• 24-hour on-site Resident of Staffing</li> <li>• Nurse 40 hours/week and on call support</li> <li>• Personal pendant urgent of Weekly Housekeeping</li> <li>• Laundry, 2 personal loads weekly (resident supplies</li> </ul> NEXT STEP- Once we                                                                                                                                    | Care Assistant  Nurse 24 hour  call system  s plus bed linens, linens) | <ul> <li>• Restaurant Style Dining to include three meals daily</li> <li>• Nurse maintains clinical record information</li> <li>• Nurse coordination of laboratory requests</li> <li>• Nurse liaison with health care professionals</li> <li>• Wellness check - 3 times per day</li> <li>• Transportation to scheduled medical appointments in Onalaska and La Crosse</li> </ul> |
| <ul> <li>Meet with Eagle Crest Marketing Director to select your preferred apartment and location.</li> <li>A \$1,500 non-refundable fee reserves the apartment of your choice.</li> <li>A nursing assessment would determine eligibility.</li> <li>Schedule your desired move in date and plan the necessary moving arrangements.</li> <li>Move in day! Meet new neighbors or reconnect with old acquaintances.</li> </ul> |                                                                        |                                                                                                                                                                                                                                                                                                                                                                                  |