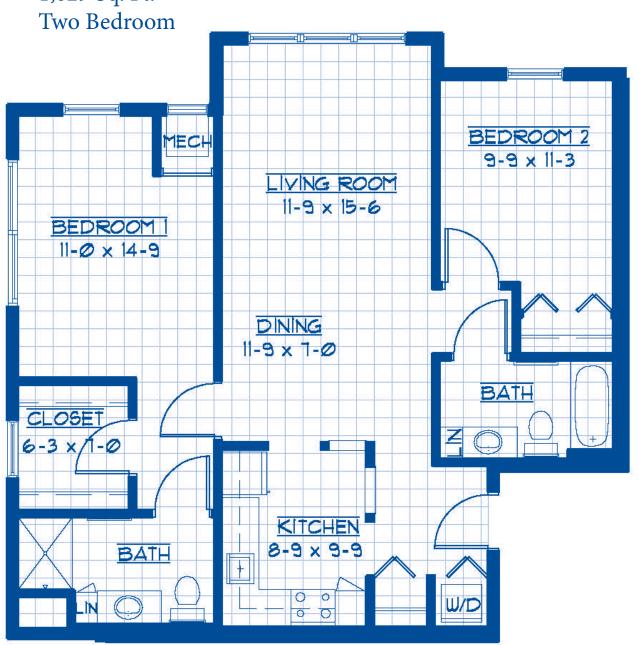

Black River 476 Sq. Ft. Studio

Chippewa 522 Sq. Ft. One Bedroom

Kickapoo 605 Sq. Ft. One Bedroom

Mississippi 1,029 Sq. Ft.

| Bethany Lutheran Homes, Inc.                                                                                                                                                                                                                                                                                                                                                                                                |                                                                        |                                                                                                                                                                                                                                                                                                                                                                                  |
|-----------------------------------------------------------------------------------------------------------------------------------------------------------------------------------------------------------------------------------------------------------------------------------------------------------------------------------------------------------------------------------------------------------------------------|------------------------------------------------------------------------|----------------------------------------------------------------------------------------------------------------------------------------------------------------------------------------------------------------------------------------------------------------------------------------------------------------------------------------------------------------------------------|
| Eagle Crest North                                                                                                                                                                                                                                                                                                                                                                                                           |                                                                        |                                                                                                                                                                                                                                                                                                                                                                                  |
| Private Pay Apartment Rates                                                                                                                                                                                                                                                                                                                                                                                                 |                                                                        |                                                                                                                                                                                                                                                                                                                                                                                  |
| Apartment Name S                                                                                                                                                                                                                                                                                                                                                                                                            |                                                                        | ize                                                                                                                                                                                                                                                                                                                                                                              |
| Black River                                                                                                                                                                                                                                                                                                                                                                                                                 | 476 Sq. Ft.                                                            | Studio                                                                                                                                                                                                                                                                                                                                                                           |
| Chippewa                                                                                                                                                                                                                                                                                                                                                                                                                    | 522 Sq. Ft.                                                            | 1 Bedroom                                                                                                                                                                                                                                                                                                                                                                        |
| Kickapoo                                                                                                                                                                                                                                                                                                                                                                                                                    | 605 Sq. Ft.                                                            | 1 Bedroom                                                                                                                                                                                                                                                                                                                                                                        |
| La Crosse                                                                                                                                                                                                                                                                                                                                                                                                                   | 845 Sq. Ft.                                                            | 2 Bedroom                                                                                                                                                                                                                                                                                                                                                                        |
| Mississippi                                                                                                                                                                                                                                                                                                                                                                                                                 | 1,029 Sq. Ft.                                                          | 2 Bedroom                                                                                                                                                                                                                                                                                                                                                                        |
| <ul> <li>The Following Serving</li> <li>• 24-hour on-site Resident of Staffing</li> <li>• Nurse 40 hours/week and on call support</li> <li>• Personal pendant urgent of Weekly Housekeeping</li> <li>• Laundry, 2 personal loads weekly (resident supplies</li> </ul> NEXT STEP- Once we                                                                                                                                    | Care Assistant  Nurse 24 hour  call system  s plus bed linens, linens) | <ul> <li>• Restaurant Style Dining to include three meals daily</li> <li>• Nurse maintains clinical record information</li> <li>• Nurse coordination of laboratory requests</li> <li>• Nurse liaison with health care professionals</li> <li>• Wellness check - 3 times per day</li> <li>• Transportation to scheduled medical appointments in Onalaska and La Crosse</li> </ul> |
| <ul> <li>Meet with Eagle Crest Marketing Director to select your preferred apartment and location.</li> <li>A \$1,500 non-refundable fee reserves the apartment of your choice.</li> <li>A nursing assessment would determine eligibility.</li> <li>Schedule your desired move in date and plan the necessary moving arrangements.</li> <li>Move in day! Meet new neighbors or reconnect with old acquaintances.</li> </ul> |                                                                        |                                                                                                                                                                                                                                                                                                                                                                                  |