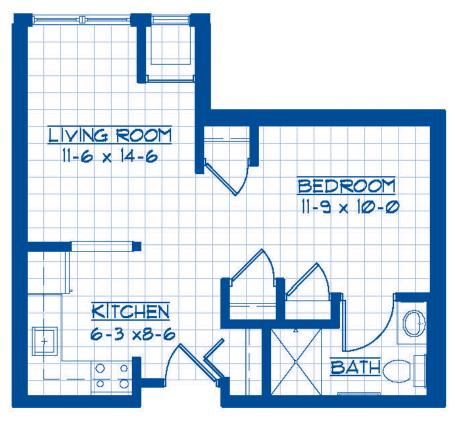

Black River 476 Sq. Ft. Studio

Chippewa 522 Sq. Ft. One Bedroom

Kickapoo 605 Sq. Ft. One Bedroom

Mississippi 1,029 Sq. Ft.

| Bethany Lutheran Homes, Inc.                                                                                                                                                                                                                                                                                                                                                                                                |                                                                        |                                                                                                                                                                                                                                                                                                                                                                                  |
|-----------------------------------------------------------------------------------------------------------------------------------------------------------------------------------------------------------------------------------------------------------------------------------------------------------------------------------------------------------------------------------------------------------------------------|------------------------------------------------------------------------|----------------------------------------------------------------------------------------------------------------------------------------------------------------------------------------------------------------------------------------------------------------------------------------------------------------------------------------------------------------------------------|
| Eagle Crest North                                                                                                                                                                                                                                                                                                                                                                                                           |                                                                        |                                                                                                                                                                                                                                                                                                                                                                                  |
| Private Pay Apartment Rates                                                                                                                                                                                                                                                                                                                                                                                                 |                                                                        |                                                                                                                                                                                                                                                                                                                                                                                  |
| Apartment Name S                                                                                                                                                                                                                                                                                                                                                                                                            |                                                                        | ize                                                                                                                                                                                                                                                                                                                                                                              |
| Black River                                                                                                                                                                                                                                                                                                                                                                                                                 | 476 Sq. Ft.                                                            | Studio                                                                                                                                                                                                                                                                                                                                                                           |
| Chippewa                                                                                                                                                                                                                                                                                                                                                                                                                    | 522 Sq. Ft.                                                            | 1 Bedroom                                                                                                                                                                                                                                                                                                                                                                        |
| Kickapoo                                                                                                                                                                                                                                                                                                                                                                                                                    | 605 Sq. Ft.                                                            | 1 Bedroom                                                                                                                                                                                                                                                                                                                                                                        |
| La Crosse                                                                                                                                                                                                                                                                                                                                                                                                                   | 845 Sq. Ft.                                                            | 2 Bedroom                                                                                                                                                                                                                                                                                                                                                                        |
| Mississippi                                                                                                                                                                                                                                                                                                                                                                                                                 | 1,029 Sq. Ft.                                                          | 2 Bedroom                                                                                                                                                                                                                                                                                                                                                                        |
| <ul> <li>The Following Serving</li> <li>• 24-hour on-site Resident of Staffing</li> <li>• Nurse 40 hours/week and on call support</li> <li>• Personal pendant urgent of Weekly Housekeeping</li> <li>• Laundry, 2 personal loads weekly (resident supplies</li> </ul> NEXT STEP- Once we                                                                                                                                    | Care Assistant  Nurse 24 hour  call system  s plus bed linens, linens) | <ul> <li>• Restaurant Style Dining to include three meals daily</li> <li>• Nurse maintains clinical record information</li> <li>• Nurse coordination of laboratory requests</li> <li>• Nurse liaison with health care professionals</li> <li>• Wellness check - 3 times per day</li> <li>• Transportation to scheduled medical appointments in Onalaska and La Crosse</li> </ul> |
| <ul> <li>Meet with Eagle Crest Marketing Director to select your preferred apartment and location.</li> <li>A \$1,500 non-refundable fee reserves the apartment of your choice.</li> <li>A nursing assessment would determine eligibility.</li> <li>Schedule your desired move in date and plan the necessary moving arrangements.</li> <li>Move in day! Meet new neighbors or reconnect with old acquaintances.</li> </ul> |                                                                        |                                                                                                                                                                                                                                                                                                                                                                                  |