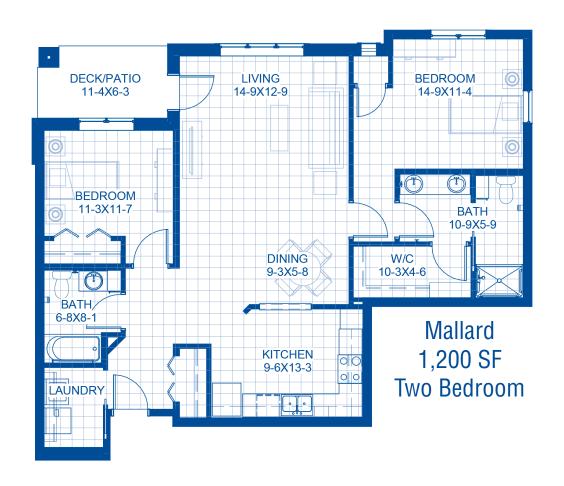

### Independent Living

|              | SIZE                                                                                                                                                     |
|--------------|----------------------------------------------------------------------------------------------------------------------------------------------------------|
| 731 Sq. Ft.  | 1 Bedroom                                                                                                                                                |
| 905 Sq. Ft.  | 1 Bedroom/Den                                                                                                                                            |
| 979 Sq. Ft.  | 1 Bedroom                                                                                                                                                |
| 980 Sq. Ft.  | 1 Bedroom/Sunroom                                                                                                                                        |
| 1007 Sq. Ft. | 1 Bedroom/Den                                                                                                                                            |
| 1119 Sq. Ft. | 1 Bedroom                                                                                                                                                |
| 1200 Sq. Ft. | 2 Bedroom                                                                                                                                                |
| 1231 Sq. Ft. | 1 Bedroom/Den                                                                                                                                            |
| 1293 Sq. Ft. | 2 Bedroom/Sunroom                                                                                                                                        |
| 1339 Sq. Ft. | 2 Bedroom/Den                                                                                                                                            |
| 1368 Sq. Ft. | 2 Bedroom/Sunroom                                                                                                                                        |
| 1431 Sq. Ft. | 2 Bedroom/Sunroom                                                                                                                                        |
| 1653 Sq. Ft. | 2 Bedroom/Sunroom                                                                                                                                        |
| ******       | *******                                                                                                                                                  |
|              | 905 Sq. Ft. 979 Sq. Ft. 980 Sq. Ft. 1007 Sq. Ft. 1119 Sq. Ft. 1200 Sq. Ft. 1231 Sq. Ft. 1293 Sq. Ft. 1339 Sq. Ft. 1368 Sq. Ft. 1431 Sq. Ft. 1431 Sq. Ft. |