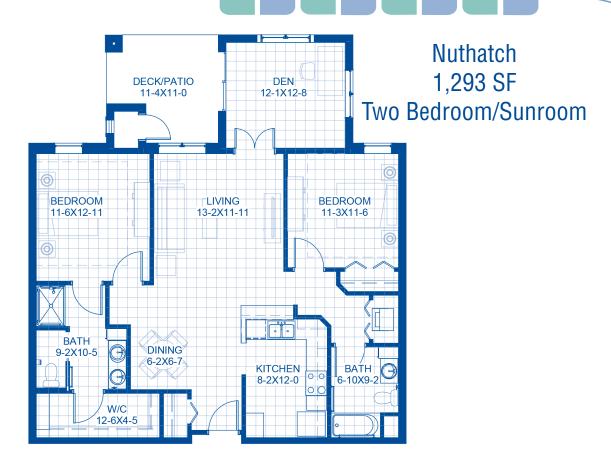

### Independent Living

|              | SIZE                                                                                                                                                     |
|--------------|----------------------------------------------------------------------------------------------------------------------------------------------------------|
| 731 Sq. Ft.  | 1 Bedroom                                                                                                                                                |
| 905 Sq. Ft.  | 1 Bedroom/Den                                                                                                                                            |
| 979 Sq. Ft.  | 1 Bedroom                                                                                                                                                |
| 980 Sq. Ft.  | 1 Bedroom/Sunroom                                                                                                                                        |
| 1007 Sq. Ft. | 1 Bedroom/Den                                                                                                                                            |
| 1119 Sq. Ft. | 1 Bedroom                                                                                                                                                |
| 1200 Sq. Ft. | 2 Bedroom                                                                                                                                                |
| 1231 Sq. Ft. | 1 Bedroom/Den                                                                                                                                            |
| 1293 Sq. Ft. | 2 Bedroom/Sunroom                                                                                                                                        |
| 1339 Sq. Ft. | 2 Bedroom/Den                                                                                                                                            |
| 1368 Sq. Ft. | 2 Bedroom/Sunroom                                                                                                                                        |
| 1431 Sq. Ft. | 2 Bedroom/Sunroom                                                                                                                                        |
| 1653 Sq. Ft. | 2 Bedroom/Sunroom                                                                                                                                        |
| ******       | *******                                                                                                                                                  |
|              | 905 Sq. Ft. 979 Sq. Ft. 980 Sq. Ft. 1007 Sq. Ft. 1119 Sq. Ft. 1200 Sq. Ft. 1231 Sq. Ft. 1293 Sq. Ft. 1339 Sq. Ft. 1368 Sq. Ft. 1431 Sq. Ft. 1431 Sq. Ft. |