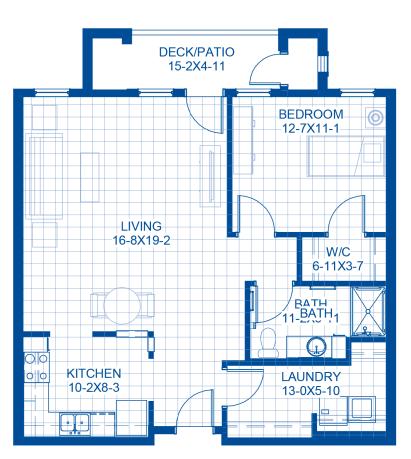

### Independent Living

|              | SIZE                                                                                                                                                     |
|--------------|----------------------------------------------------------------------------------------------------------------------------------------------------------|
| 731 Sq. Ft.  | 1 Bedroom                                                                                                                                                |
| 905 Sq. Ft.  | 1 Bedroom/Den                                                                                                                                            |
| 979 Sq. Ft.  | 1 Bedroom                                                                                                                                                |
| 980 Sq. Ft.  | 1 Bedroom/Sunroom                                                                                                                                        |
| 1007 Sq. Ft. | 1 Bedroom/Den                                                                                                                                            |
| 1119 Sq. Ft. | 1 Bedroom                                                                                                                                                |
| 1200 Sq. Ft. | 2 Bedroom                                                                                                                                                |
| 1231 Sq. Ft. | 1 Bedroom/Den                                                                                                                                            |
| 1293 Sq. Ft. | 2 Bedroom/Sunroom                                                                                                                                        |
| 1339 Sq. Ft. | 2 Bedroom/Den                                                                                                                                            |
| 1368 Sq. Ft. | 2 Bedroom/Sunroom                                                                                                                                        |
| 1431 Sq. Ft. | 2 Bedroom/Sunroom                                                                                                                                        |
| 1653 Sq. Ft. | 2 Bedroom/Sunroom                                                                                                                                        |
| ******       | *******                                                                                                                                                  |
|              | 905 Sq. Ft. 979 Sq. Ft. 980 Sq. Ft. 1007 Sq. Ft. 1119 Sq. Ft. 1200 Sq. Ft. 1231 Sq. Ft. 1293 Sq. Ft. 1339 Sq. Ft. 1368 Sq. Ft. 1431 Sq. Ft. 1431 Sq. Ft. |