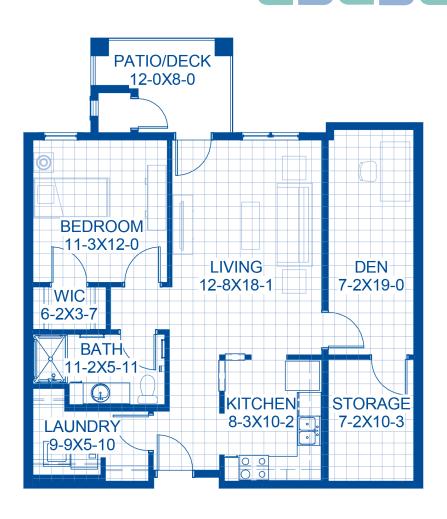

### Independent Living

|              | SIZE                                                                                                                                                     |
|--------------|----------------------------------------------------------------------------------------------------------------------------------------------------------|
| 731 Sq. Ft.  | 1 Bedroom                                                                                                                                                |
| 905 Sq. Ft.  | 1 Bedroom/Den                                                                                                                                            |
| 979 Sq. Ft.  | 1 Bedroom                                                                                                                                                |
| 980 Sq. Ft.  | 1 Bedroom/Sunroom                                                                                                                                        |
| 1007 Sq. Ft. | 1 Bedroom/Den                                                                                                                                            |
| 1119 Sq. Ft. | 1 Bedroom                                                                                                                                                |
| 1200 Sq. Ft. | 2 Bedroom                                                                                                                                                |
| 1231 Sq. Ft. | 1 Bedroom/Den                                                                                                                                            |
| 1293 Sq. Ft. | 2 Bedroom/Sunroom                                                                                                                                        |
| 1339 Sq. Ft. | 2 Bedroom/Den                                                                                                                                            |
| 1368 Sq. Ft. | 2 Bedroom/Sunroom                                                                                                                                        |
| 1431 Sq. Ft. | 2 Bedroom/Sunroom                                                                                                                                        |
| 1653 Sq. Ft. | 2 Bedroom/Sunroom                                                                                                                                        |
| ******       | *******                                                                                                                                                  |
|              | 905 Sq. Ft. 979 Sq. Ft. 980 Sq. Ft. 1007 Sq. Ft. 1119 Sq. Ft. 1200 Sq. Ft. 1231 Sq. Ft. 1293 Sq. Ft. 1339 Sq. Ft. 1368 Sq. Ft. 1431 Sq. Ft. 1431 Sq. Ft. |