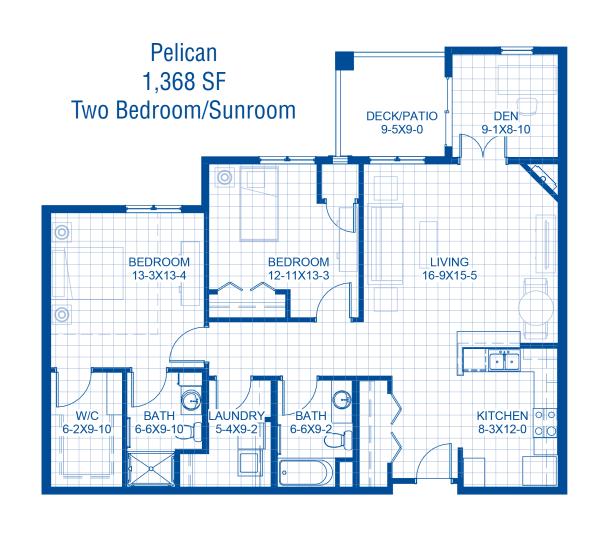

### Independent Living

|              | SIZE                                                                                                                                                     |
|--------------|----------------------------------------------------------------------------------------------------------------------------------------------------------|
| 731 Sq. Ft.  | 1 Bedroom                                                                                                                                                |
| 905 Sq. Ft.  | 1 Bedroom/Den                                                                                                                                            |
| 979 Sq. Ft.  | 1 Bedroom                                                                                                                                                |
| 980 Sq. Ft.  | 1 Bedroom/Sunroom                                                                                                                                        |
| 1007 Sq. Ft. | 1 Bedroom/Den                                                                                                                                            |
| 1119 Sq. Ft. | 1 Bedroom                                                                                                                                                |
| 1200 Sq. Ft. | 2 Bedroom                                                                                                                                                |
| 1231 Sq. Ft. | 1 Bedroom/Den                                                                                                                                            |
| 1293 Sq. Ft. | 2 Bedroom/Sunroom                                                                                                                                        |
| 1339 Sq. Ft. | 2 Bedroom/Den                                                                                                                                            |
| 1368 Sq. Ft. | 2 Bedroom/Sunroom                                                                                                                                        |
| 1431 Sq. Ft. | 2 Bedroom/Sunroom                                                                                                                                        |
| 1653 Sq. Ft. | 2 Bedroom/Sunroom                                                                                                                                        |
| ******       | *******                                                                                                                                                  |
|              | 905 Sq. Ft. 979 Sq. Ft. 980 Sq. Ft. 1007 Sq. Ft. 1119 Sq. Ft. 1200 Sq. Ft. 1231 Sq. Ft. 1293 Sq. Ft. 1339 Sq. Ft. 1368 Sq. Ft. 1431 Sq. Ft. 1431 Sq. Ft. |