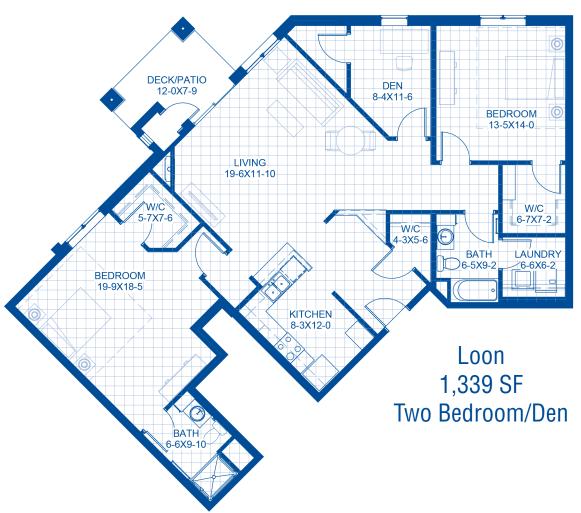

### Independent Living

|              | SIZE                                                                                                                                                     |
|--------------|----------------------------------------------------------------------------------------------------------------------------------------------------------|
| 731 Sq. Ft.  | 1 Bedroom                                                                                                                                                |
| 905 Sq. Ft.  | 1 Bedroom/Den                                                                                                                                            |
| 979 Sq. Ft.  | 1 Bedroom                                                                                                                                                |
| 980 Sq. Ft.  | 1 Bedroom/Sunroom                                                                                                                                        |
| 1007 Sq. Ft. | 1 Bedroom/Den                                                                                                                                            |
| 1119 Sq. Ft. | 1 Bedroom                                                                                                                                                |
| 1200 Sq. Ft. | 2 Bedroom                                                                                                                                                |
| 1231 Sq. Ft. | 1 Bedroom/Den                                                                                                                                            |
| 1293 Sq. Ft. | 2 Bedroom/Sunroom                                                                                                                                        |
| 1339 Sq. Ft. | 2 Bedroom/Den                                                                                                                                            |
| 1368 Sq. Ft. | 2 Bedroom/Sunroom                                                                                                                                        |
| 1431 Sq. Ft. | 2 Bedroom/Sunroom                                                                                                                                        |
| 1653 Sq. Ft. | 2 Bedroom/Sunroom                                                                                                                                        |
| ******       | *******                                                                                                                                                  |
|              | 905 Sq. Ft. 979 Sq. Ft. 980 Sq. Ft. 1007 Sq. Ft. 1119 Sq. Ft. 1200 Sq. Ft. 1231 Sq. Ft. 1293 Sq. Ft. 1339 Sq. Ft. 1368 Sq. Ft. 1431 Sq. Ft. 1431 Sq. Ft. |