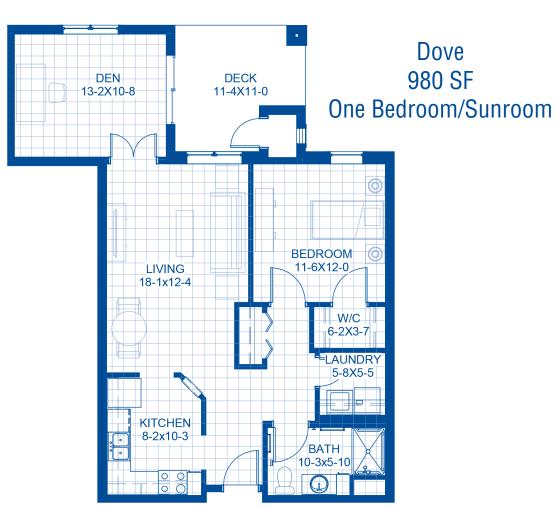

### Independent Living

|              | SIZE                                                                                                                                                     |
|--------------|----------------------------------------------------------------------------------------------------------------------------------------------------------|
| 731 Sq. Ft.  | 1 Bedroom                                                                                                                                                |
| 905 Sq. Ft.  | 1 Bedroom/Den                                                                                                                                            |
| 979 Sq. Ft.  | 1 Bedroom                                                                                                                                                |
| 980 Sq. Ft.  | 1 Bedroom/Sunroom                                                                                                                                        |
| 1007 Sq. Ft. | 1 Bedroom/Den                                                                                                                                            |
| 1119 Sq. Ft. | 1 Bedroom                                                                                                                                                |
| 1200 Sq. Ft. | 2 Bedroom                                                                                                                                                |
| 1231 Sq. Ft. | 1 Bedroom/Den                                                                                                                                            |
| 1293 Sq. Ft. | 2 Bedroom/Sunroom                                                                                                                                        |
| 1339 Sq. Ft. | 2 Bedroom/Den                                                                                                                                            |
| 1368 Sq. Ft. | 2 Bedroom/Sunroom                                                                                                                                        |
| 1431 Sq. Ft. | 2 Bedroom/Sunroom                                                                                                                                        |
| 1653 Sq. Ft. | 2 Bedroom/Sunroom                                                                                                                                        |
| ******       | *******                                                                                                                                                  |
|              | 905 Sq. Ft. 979 Sq. Ft. 980 Sq. Ft. 1007 Sq. Ft. 1119 Sq. Ft. 1200 Sq. Ft. 1231 Sq. Ft. 1293 Sq. Ft. 1339 Sq. Ft. 1368 Sq. Ft. 1431 Sq. Ft. 1431 Sq. Ft. |