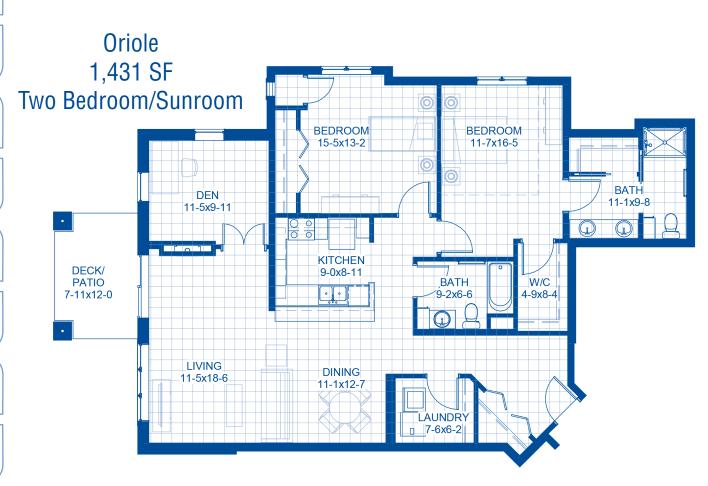

### Independent Living

|              | SIZE                                                                                                                                                     |
|--------------|----------------------------------------------------------------------------------------------------------------------------------------------------------|
| 731 Sq. Ft.  | 1 Bedroom                                                                                                                                                |
| 905 Sq. Ft.  | 1 Bedroom/Den                                                                                                                                            |
| 979 Sq. Ft.  | 1 Bedroom                                                                                                                                                |
| 980 Sq. Ft.  | 1 Bedroom/Sunroom                                                                                                                                        |
| 1007 Sq. Ft. | 1 Bedroom/Den                                                                                                                                            |
| 1119 Sq. Ft. | 1 Bedroom                                                                                                                                                |
| 1200 Sq. Ft. | 2 Bedroom                                                                                                                                                |
| 1231 Sq. Ft. | 1 Bedroom/Den                                                                                                                                            |
| 1293 Sq. Ft. | 2 Bedroom/Sunroom                                                                                                                                        |
| 1339 Sq. Ft. | 2 Bedroom/Den                                                                                                                                            |
| 1368 Sq. Ft. | 2 Bedroom/Sunroom                                                                                                                                        |
| 1431 Sq. Ft. | 2 Bedroom/Sunroom                                                                                                                                        |
| 1653 Sq. Ft. | 2 Bedroom/Sunroom                                                                                                                                        |
| ******       | *******                                                                                                                                                  |
|              | 905 Sq. Ft. 979 Sq. Ft. 980 Sq. Ft. 1007 Sq. Ft. 1119 Sq. Ft. 1200 Sq. Ft. 1231 Sq. Ft. 1293 Sq. Ft. 1339 Sq. Ft. 1368 Sq. Ft. 1431 Sq. Ft. 1431 Sq. Ft. |