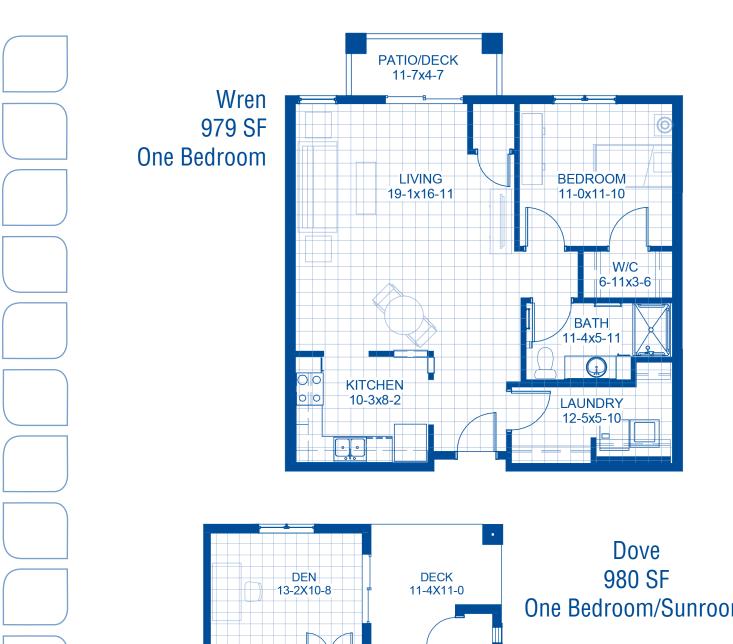

### Independent Living

|              | SIZE                                                                                                                                                     |
|--------------|----------------------------------------------------------------------------------------------------------------------------------------------------------|
| 731 Sq. Ft.  | 1 Bedroom                                                                                                                                                |
| 905 Sq. Ft.  | 1 Bedroom/Den                                                                                                                                            |
| 979 Sq. Ft.  | 1 Bedroom                                                                                                                                                |
| 980 Sq. Ft.  | 1 Bedroom/Sunroom                                                                                                                                        |
| 1007 Sq. Ft. | 1 Bedroom/Den                                                                                                                                            |
| 1119 Sq. Ft. | 1 Bedroom                                                                                                                                                |
| 1200 Sq. Ft. | 2 Bedroom                                                                                                                                                |
| 1231 Sq. Ft. | 1 Bedroom/Den                                                                                                                                            |
| 1293 Sq. Ft. | 2 Bedroom/Sunroom                                                                                                                                        |
| 1339 Sq. Ft. | 2 Bedroom/Den                                                                                                                                            |
| 1368 Sq. Ft. | 2 Bedroom/Sunroom                                                                                                                                        |
| 1431 Sq. Ft. | 2 Bedroom/Sunroom                                                                                                                                        |
| 1653 Sq. Ft. | 2 Bedroom/Sunroom                                                                                                                                        |
| ******       | *******                                                                                                                                                  |
|              | 905 Sq. Ft. 979 Sq. Ft. 980 Sq. Ft. 1007 Sq. Ft. 1119 Sq. Ft. 1200 Sq. Ft. 1231 Sq. Ft. 1293 Sq. Ft. 1339 Sq. Ft. 1368 Sq. Ft. 1431 Sq. Ft. 1431 Sq. Ft. |