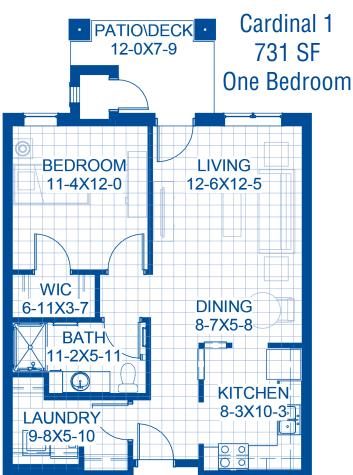

### Independent Living

|              | SIZE                                                                                                                                                     |
|--------------|----------------------------------------------------------------------------------------------------------------------------------------------------------|
| 731 Sq. Ft.  | 1 Bedroom                                                                                                                                                |
| 905 Sq. Ft.  | 1 Bedroom/Den                                                                                                                                            |
| 979 Sq. Ft.  | 1 Bedroom                                                                                                                                                |
| 980 Sq. Ft.  | 1 Bedroom/Sunroom                                                                                                                                        |
| 1007 Sq. Ft. | 1 Bedroom/Den                                                                                                                                            |
| 1119 Sq. Ft. | 1 Bedroom                                                                                                                                                |
| 1200 Sq. Ft. | 2 Bedroom                                                                                                                                                |
| 1231 Sq. Ft. | 1 Bedroom/Den                                                                                                                                            |
| 1293 Sq. Ft. | 2 Bedroom/Sunroom                                                                                                                                        |
| 1339 Sq. Ft. | 2 Bedroom/Den                                                                                                                                            |
| 1368 Sq. Ft. | 2 Bedroom/Sunroom                                                                                                                                        |
| 1431 Sq. Ft. | 2 Bedroom/Sunroom                                                                                                                                        |
| 1653 Sq. Ft. | 2 Bedroom/Sunroom                                                                                                                                        |
| ******       | *******                                                                                                                                                  |
|              | 905 Sq. Ft. 979 Sq. Ft. 980 Sq. Ft. 1007 Sq. Ft. 1119 Sq. Ft. 1200 Sq. Ft. 1231 Sq. Ft. 1293 Sq. Ft. 1339 Sq. Ft. 1368 Sq. Ft. 1431 Sq. Ft. 1431 Sq. Ft. |