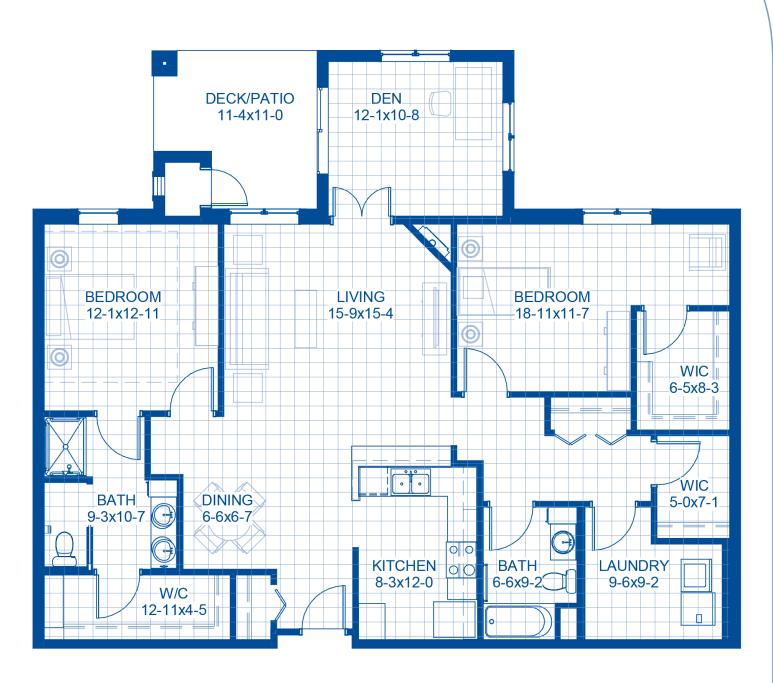

Dove Plus 1007 SF One Bedroom/Den

Blue Jay 1,119 SF One Bedroom

Swan 1653 SF Two Bedroom/Sunroom

### Independent Living

|              | SIZE                                                                                                                                                     |
|--------------|----------------------------------------------------------------------------------------------------------------------------------------------------------|
| 731 Sq. Ft.  | 1 Bedroom                                                                                                                                                |
| 905 Sq. Ft.  | 1 Bedroom/Den                                                                                                                                            |
| 979 Sq. Ft.  | 1 Bedroom                                                                                                                                                |
| 980 Sq. Ft.  | 1 Bedroom/Sunroom                                                                                                                                        |
| 1007 Sq. Ft. | 1 Bedroom/Den                                                                                                                                            |
| 1119 Sq. Ft. | 1 Bedroom                                                                                                                                                |
| 1200 Sq. Ft. | 2 Bedroom                                                                                                                                                |
| 1231 Sq. Ft. | 1 Bedroom/Den                                                                                                                                            |
| 1293 Sq. Ft. | 2 Bedroom/Sunroom                                                                                                                                        |
| 1339 Sq. Ft. | 2 Bedroom/Den                                                                                                                                            |
| 1368 Sq. Ft. | 2 Bedroom/Sunroom                                                                                                                                        |
| 1431 Sq. Ft. | 2 Bedroom/Sunroom                                                                                                                                        |
| 1653 Sq. Ft. | 2 Bedroom/Sunroom                                                                                                                                        |
| ******       | *******                                                                                                                                                  |
|              | 905 Sq. Ft. 979 Sq. Ft. 980 Sq. Ft. 1007 Sq. Ft. 1119 Sq. Ft. 1200 Sq. Ft. 1231 Sq. Ft. 1293 Sq. Ft. 1339 Sq. Ft. 1368 Sq. Ft. 1431 Sq. Ft. 1431 Sq. Ft. |