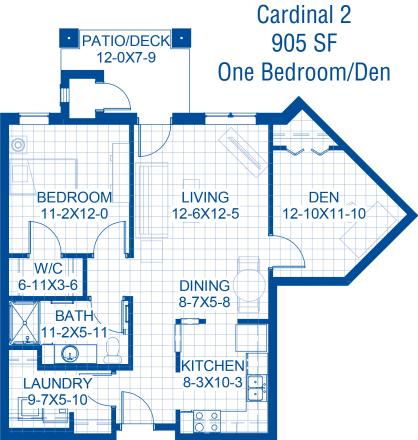

### Independent Living

|              | SIZE                                                                                                                                                     |
|--------------|----------------------------------------------------------------------------------------------------------------------------------------------------------|
| 731 Sq. Ft.  | 1 Bedroom                                                                                                                                                |
| 905 Sq. Ft.  | 1 Bedroom/Den                                                                                                                                            |
| 979 Sq. Ft.  | 1 Bedroom                                                                                                                                                |
| 980 Sq. Ft.  | 1 Bedroom/Sunroom                                                                                                                                        |
| 1007 Sq. Ft. | 1 Bedroom/Den                                                                                                                                            |
| 1119 Sq. Ft. | 1 Bedroom                                                                                                                                                |
| 1200 Sq. Ft. | 2 Bedroom                                                                                                                                                |
| 1231 Sq. Ft. | 1 Bedroom/Den                                                                                                                                            |
| 1293 Sq. Ft. | 2 Bedroom/Sunroom                                                                                                                                        |
| 1339 Sq. Ft. | 2 Bedroom/Den                                                                                                                                            |
| 1368 Sq. Ft. | 2 Bedroom/Sunroom                                                                                                                                        |
| 1431 Sq. Ft. | 2 Bedroom/Sunroom                                                                                                                                        |
| 1653 Sq. Ft. | 2 Bedroom/Sunroom                                                                                                                                        |
| ******       | *******                                                                                                                                                  |
|              | 905 Sq. Ft. 979 Sq. Ft. 980 Sq. Ft. 1007 Sq. Ft. 1119 Sq. Ft. 1200 Sq. Ft. 1231 Sq. Ft. 1293 Sq. Ft. 1339 Sq. Ft. 1368 Sq. Ft. 1431 Sq. Ft. 1431 Sq. Ft. |