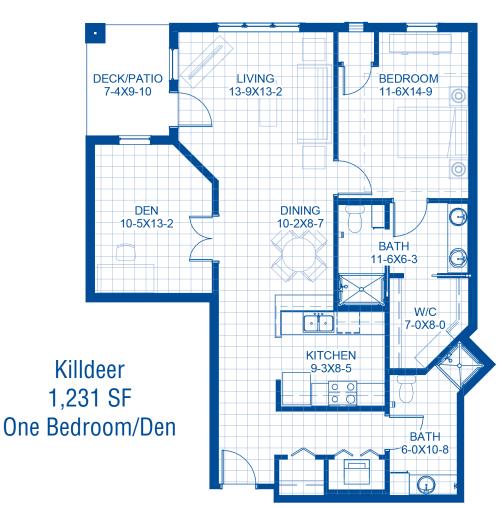

Dove Plus 1007 SF One Bedroom/Den

Blue Jay 1,119 SF One Bedroom

Swan 1653 SF Two Bedroom/Sunroom

### Independent Living

|              | SIZE                                                                                                                                                     |
|--------------|----------------------------------------------------------------------------------------------------------------------------------------------------------|
| 731 Sq. Ft.  | 1 Bedroom                                                                                                                                                |
| 905 Sq. Ft.  | 1 Bedroom/Den                                                                                                                                            |
| 979 Sq. Ft.  | 1 Bedroom                                                                                                                                                |
| 980 Sq. Ft.  | 1 Bedroom/Sunroom                                                                                                                                        |
| 1007 Sq. Ft. | 1 Bedroom/Den                                                                                                                                            |
| 1119 Sq. Ft. | 1 Bedroom                                                                                                                                                |
| 1200 Sq. Ft. | 2 Bedroom                                                                                                                                                |
| 1231 Sq. Ft. | 1 Bedroom/Den                                                                                                                                            |
| 1293 Sq. Ft. | 2 Bedroom/Sunroom                                                                                                                                        |
| 1339 Sq. Ft. | 2 Bedroom/Den                                                                                                                                            |
| 1368 Sq. Ft. | 2 Bedroom/Sunroom                                                                                                                                        |
| 1431 Sq. Ft. | 2 Bedroom/Sunroom                                                                                                                                        |
| 1653 Sq. Ft. | 2 Bedroom/Sunroom                                                                                                                                        |
| ******       | *******                                                                                                                                                  |
|              | 905 Sq. Ft. 979 Sq. Ft. 980 Sq. Ft. 1007 Sq. Ft. 1119 Sq. Ft. 1200 Sq. Ft. 1231 Sq. Ft. 1293 Sq. Ft. 1339 Sq. Ft. 1368 Sq. Ft. 1431 Sq. Ft. 1431 Sq. Ft. |